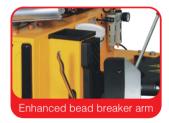

## Features:

- 1.Enhanced S41 hexagon shaft with better intensity to avoid mechanical deformation during working.
- 2.Clamping jaw is equipped with a protective sleeve to provide more comprehensive protection for the tyres and rims.
- 3. Equipped with mechanical arm which makes mounting and demounting tire more quicker and easier.
- 4. The clamping jaw is made of precision steel cast which is firm and durable.
- 5.Base of mechanical arm is a complete one set, inside with wear-resistant macromolecule nylon slide block, to achieve smooth operating.
- 6. The structure design is novel, the layout is reasonable, in order to use more flexible and convenient.