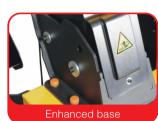

## Features:

- 1.Enhanced S41 hexagon shaft with better intensity to avoid mechanical deformation during working.
- 2.Clamping jaw is equipped with a protective sleeve to provide more comprehensive protection for the tyres and rims.
- 3. Equipped with mechanical arm which makes mounting and demounting tire more quicker and easier.
- 4. The clamping jaw is made of precision steel cast which is firm and durable.
- 5.Base of mechanical arm is a complete one set, inside with wear-resistant macromolecule nylon slide block, to achieve smooth operating.
- 6. The structure design is novel, the layout is reasonable, in order to use more flexible and convenient.