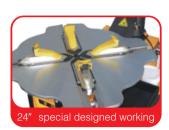

## Features:

- 1.Enhanced S41 hexagon shaft with better intensity to avoid mechanical deformation during working.
- 2.Clamping jaw is equipped with a protective sleeve to provide more comprehensive protection for the tyres and rims.
- 3. Equipped with mechanical arm which makes mounting and demounting tire more quicker and easier.
- 4. The clamping jaw is made of precision steel cast which is firm and durable.
- 5.Base of mechanical arm is a complete one set, inside with wear-resistant macromolecule nylon slide block, to achieve smooth operating.
- 6. The structure design is novel, the layout is reasonable, in order to use more flexible and convenient.