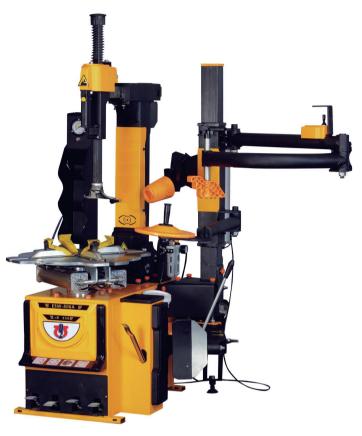

## > ESW-806A+B350 CAR TYRE CHANGER

## Features:

- 1.Enhanced S41 hexagon shaft with better intensity to avoid mechanical deformation during working.
- 2.Clamping jaw is equipped with a protective sleeve to provide more comprehensive protection for the tyres and rims.
- 3. Equipped with mechanical arm which makes mounting and demounting tire more quicker and easier.
- 4. The clamping jaw is made of precision steel cast which is firm and durable.
- 5.Base of mechanical arm is a complete one set, inside with wear-resistant macromolecule nylon slide block, to achieve smooth operating.
- 6. The structure design is novel, the layout is reasonable, in order to use more flexible and convenient.